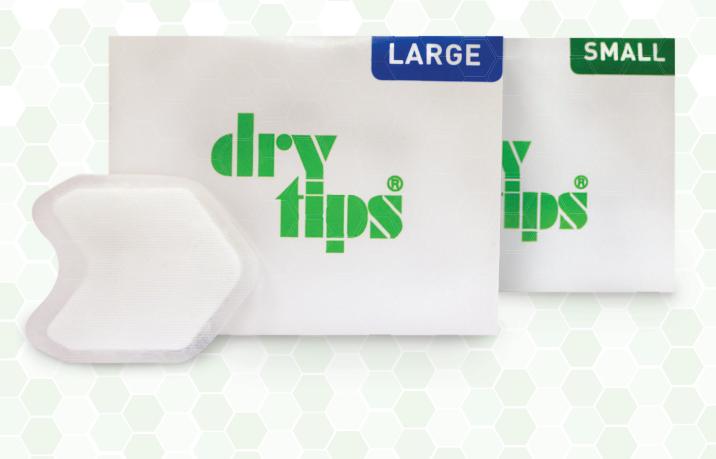

## SALIVA ABSORPTION CAPACITY 30 TIMES ITS WEIGHT

Far outlasts cotton rolls and other absorbent pads, and doesn't lose moisture when handled.

- Effective replacement for rubber dams
- Complete coverage of parotid orifice and entire buccal mucosa with polyethylene film for cutting protection.
- Facilitates work far back in oral cavity.
- No loose fibers or other residues left in mouth.
- Flexible; accommodates to cheek movements.
- Comfortably stays in place, yet is easily removed with water spray.

## **Dry Tips Ordering Information**

| Item Number      | Size  | Quantity | Color |
|------------------|-------|----------|-------|
| 9532461 (291543) | Small | 50       | White |
| 9532463 (291542) | Large | 50       | White |